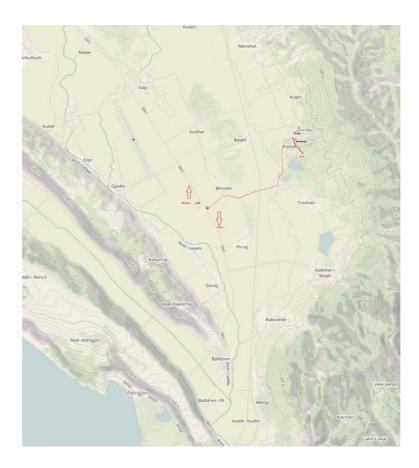

# Monday 1th June - Middle Distance

Location: Fishta, about 30km south of Shkodra, direction Lezha/Tirana

1.Start: 10.30

Finish is closing at 14.00 Way to the start from finish: 1 km

Barbicue and refreshments at the finish area

### Overview: