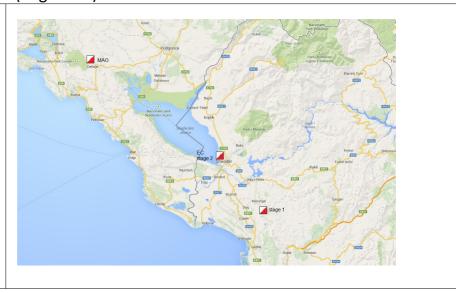

### **Distances:**

Cetinje – Podgorica -Shkodra: 95km, 2 hours (incl.

Border Montenegro – Albania)

Shkodra – Fishta (stage 1): 35 km, 35 min