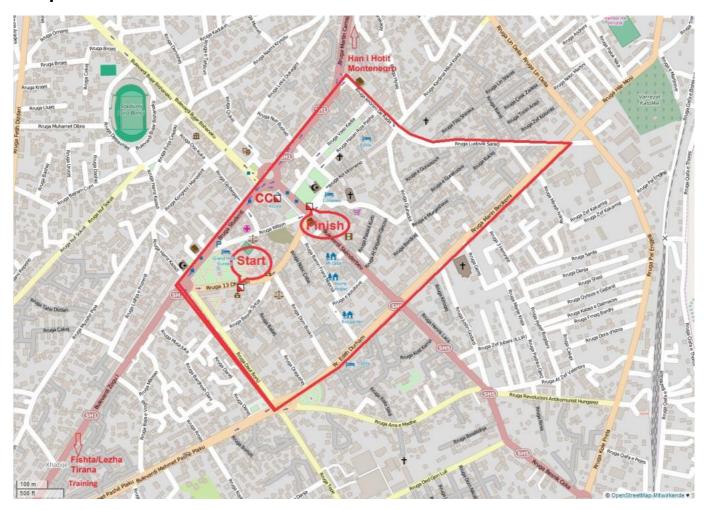

## Map of Shkodra center:

Sunday, 31st May 2015

14:00 – 20:00: Competition center open in Hotel Rozafa

Restaurant, Cafe, Hotel

Please use the parking only during registration or guest of the restaurant

15:00–18.00 Possibility of training, free maps in the welcome bag

Training place near Rozafa castle, about 3km from CC

Map scale: 1:5000, 5m equidistance Form: free order of controls, paper flags

Transfer on demand